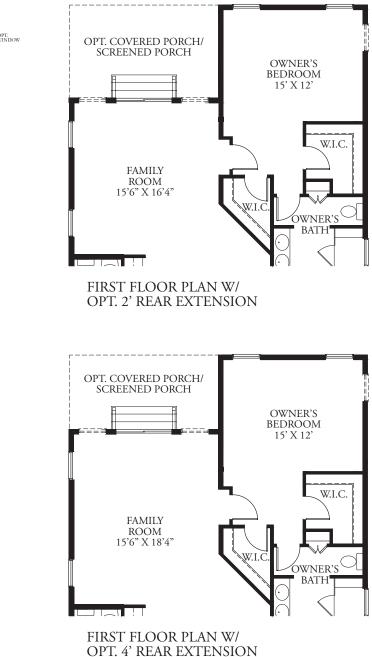

\* 2' AND 4' EXTENSIONS ARE ALSO AVAILABLE ON ALT. FIRST FLOOR PLAN

\* 2' AND 4' EXTENSIONS ARE ALSO AVAILABLE ON ALT. FIRST FLOOR PLAN

SECOND FLOOR PLAN

SECOND FLOOR PLAN W/ OPT. ALT. SECOND FLOOR

BASEMENT PLAN OPTION @ 4' EXTENSION