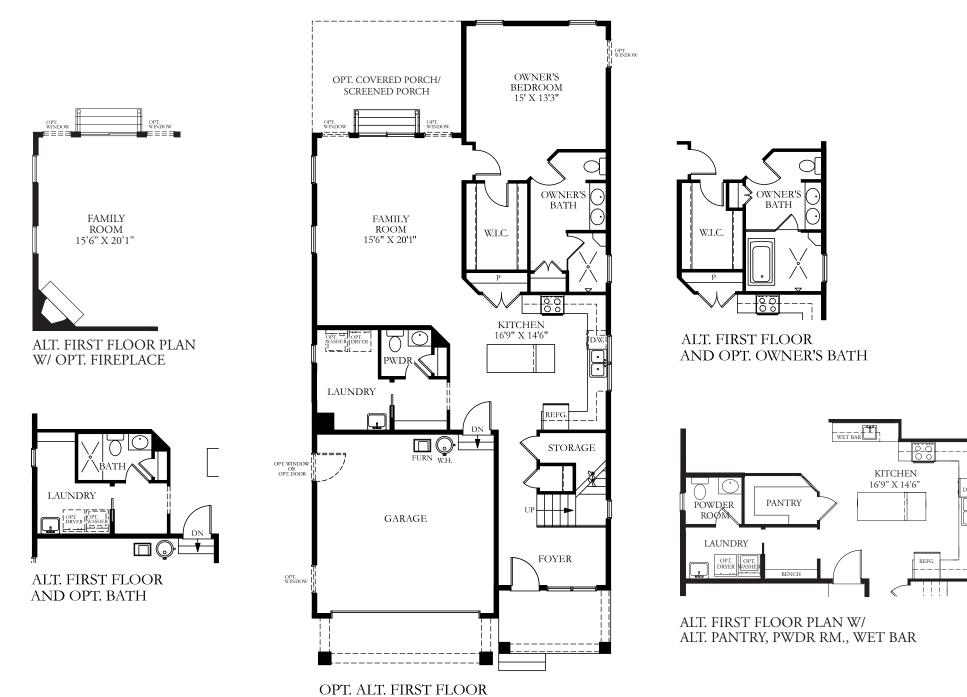

## The Charleston

The **Charleston** has no shortage of curb appeal featuring front porches on two levels and architectural details with southern charm. Offering up to four bedrooms and four baths, these homes, starting at 2,609 square feet, feature a first-floor owner's suite for main level living, a sunny loft, screened porch, extended living, and a private side entrance with an optional full bathroom and mud room perfect after a fun day at the beach. No matter what you are looking for, the **Charleston** provides superior quality, detail and charm that is certain to exceed your expectations.

\* 2' AND 4' EXTENSIONS ARE ALSO AVAILABLE ON ALT. FIRST FLOOR PLAN

\* 2' AND 4' EXTENSIONS ARE ALSO AVAILABLE ON ALT. FIRST FLOOR PLAN

SECOND FLOOR PLAN

SECOND FLOOR PLAN W/ OPT. ALT. SECOND FLOOR

BASEMENT PLAN OPTION @ 4' EXTENSION