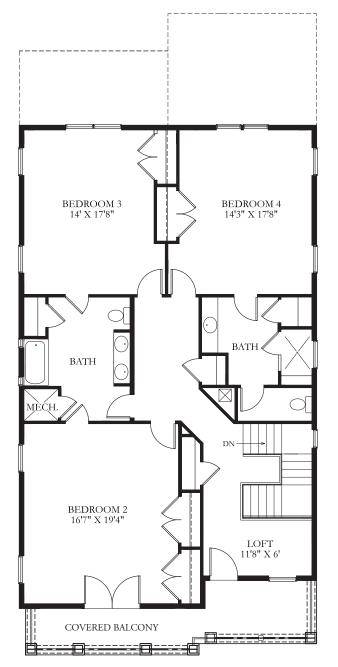

\* 2' AND 4' EXTENSIONS ARE ALSO AVAILABLE ON ALT. FIRST FLOOR PLAN

\* 2' AND 4' EXTENSIONS ARE ALSO AVAILABLE ON ALT. FIRST FLOOR PLAN

SECOND FLOOR PLAN

SECOND FLOOR PLAN W/ OPT. ALT. SECOND FLOOR

BASEMENT PLAN OPTION @ 4' EXTENSION