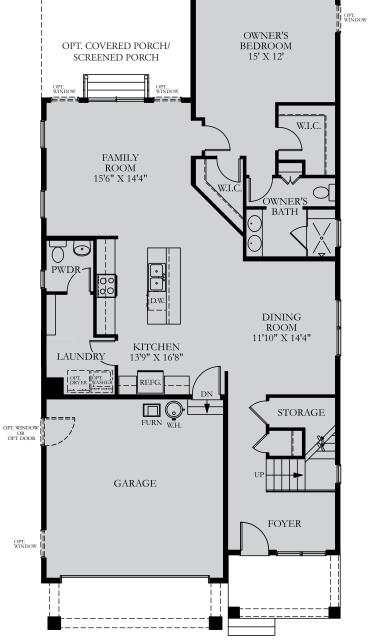

## The Charleston

The **Charleston** has no shortage of curb appeal featuring front porches on two levels and architectural details with southern charm. Offering up to four bedrooms and four baths, these homes, starting at 2,609 square feet, feature a first-floor owner's suite for main level living, a sunny loft, screened porch, extended living, and a private side entrance with an optional full bathroom and mud room perfect after a fun day at the beach. No matter what you are looking for, the **Charleston** provides superior quality, detail and charm that is certain to exceed your expectations.