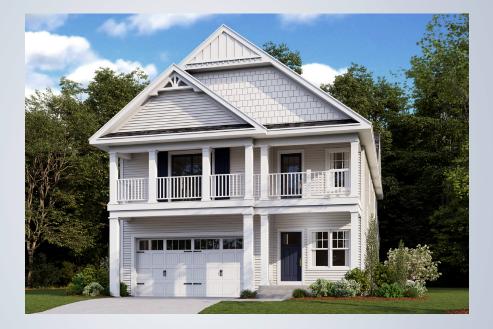

## The Charleston

## The Charleston

The **Charleston** has no shortage of curb appeal featuring front porches on two levels and architectural details with southern charm. Offering up to four bedrooms and four baths, these homes, starting at 2,609 square feet, feature a first-floor owner's suite for main level living, a sunny loft, screened porch, extended living, and a private side entrance with an optional full bathroom and mud room perfect after a fun day at the beach. No matter what you are looking for, the **Charleston** provides superior quality, detail and charm that is certain to exceed your expectations.