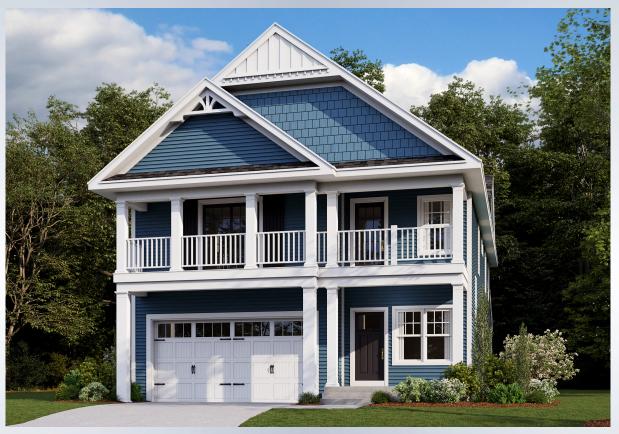

## The Charleston

The **Charleston** has no shortage of curb appeal featuring front porches on two levels and architectural details with southern charm. Offering up to four bedrooms and four baths, these homes, starting at 2,609 square feet, feature a first-floor owner's suite for main level living, a sunny loft, screened porch, extended living, and a private side entrance with an optional full bathroom and mud room perfect after a fun day at the beach. No matter what you are looking for, the **Charleston** provides superior quality, detail and charm that is certain to exceed your expectations.