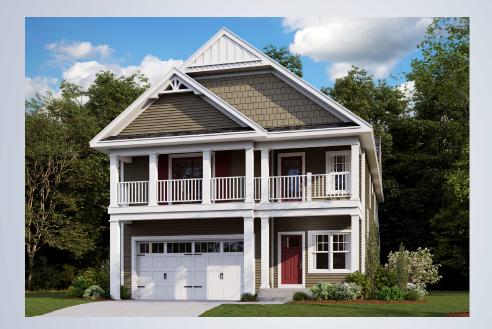

## The Charleston

## The Charleston

The **Charleston** has no shortage of curb appeal featuring front porches on two levels and architectural details with southern charm. Offering up to four bedrooms and four baths, these homes, starting at 2,609 square feet, feature a first-floor owner's suite for main level living, a sunny loft, screened porch, extended living, and a private side entrance with an optional full bathroom and mud room perfect after a fun day at the beach. No matter what you are looking for, the **Charleston** provides superior quality, detail and charm that is certain to exceed your expectations.