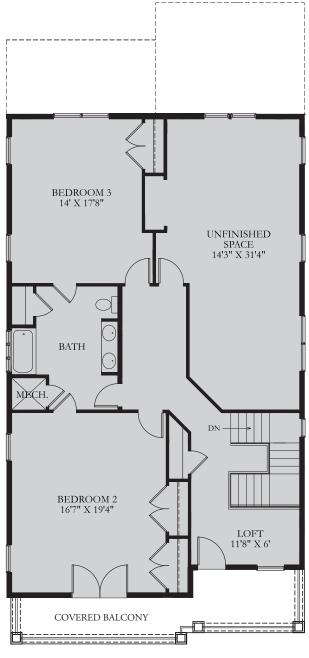

\* 2' AND 4' EXTENSIONS ARE ALSO AVAILABLE ON ALT. FIRST FLOOR PLAN

\* 2' AND 4' EXTENSIONS ARE ALSO AVAILABLE ON ALT. FIRST FLOOR PLAN

SECOND FLOOR PLAN

SECOND FLOOR PLAN W/ OPT. ALT. SECOND FLOOR

BASEMENT PLAN OPTION @ 4' EXTENSION