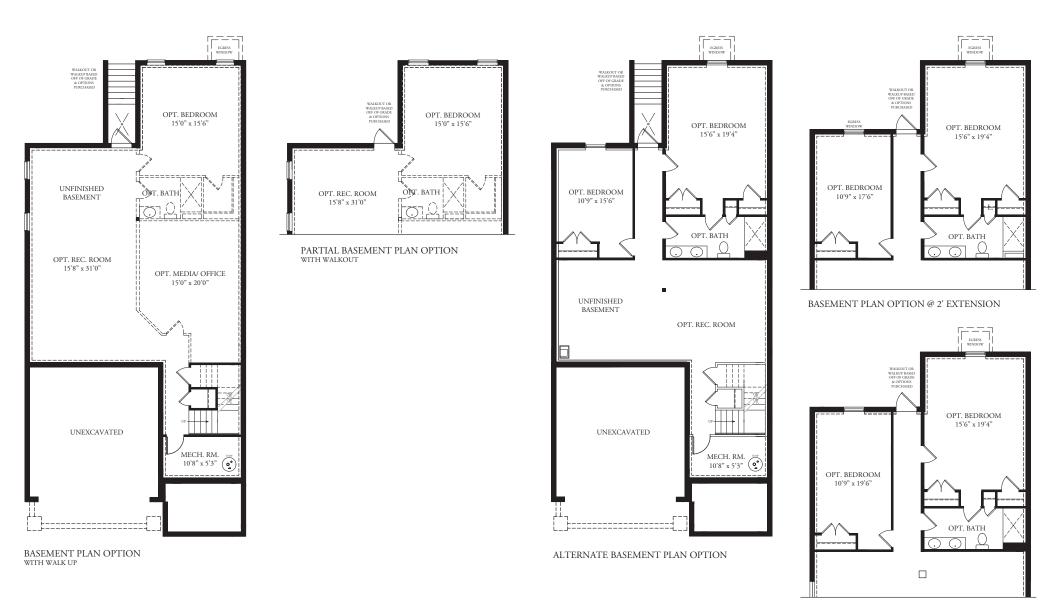

\* 2' AND 4' EXTENSIONS ARE ALSO AVAILABLE ON ALT. FIRST FLOOR PLAN

\* 2' AND 4' EXTENSIONS ARE ALSO AVAILABLE ON ALT. FIRST FLOOR PLAN

SECOND FLOOR PLAN

SECOND FLOOR PLAN W/ OPT. ALT. SECOND FLOOR

BASEMENT PLAN OPTION @ 4' EXTENSION