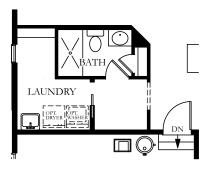

ALT. FIRST FLOOR PLAN W/ ALT. PANTRY, PWDR RM., WET BAR

\* 2' AND 4' EXTENSIONS ARE ALSO AVAILABLE ON ALT. FIRST FLOOR PLAN

SECOND FLOOR PLAN W/ OPT. ALT. SECOND FLOOR

PARTIAL BASEMENT PLAN OPTION WITH WALKOUT