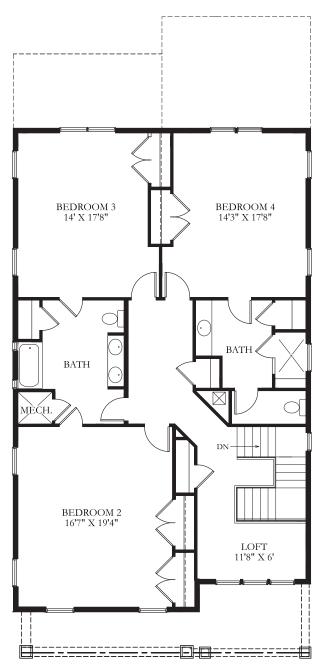

ALT. FIRST FLOOR PLAN W/ ALT. PANTRY, PWDR RM., WET BAR

\* 2' AND 4' EXTENSIONS ARE ALSO AVAILABLE ON ALT. FIRST FLOOR PLAN

SECOND FLOOR PLAN W/ OPT. ALT. SECOND FLOOR

PARTIAL BASEMENT PLAN OPTION WITH WALKOUT