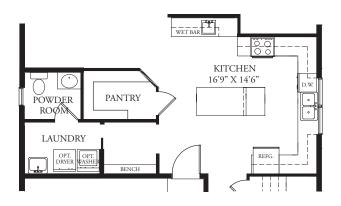

ALT. FIRST FLOOR PLAN W/ ALT. PANTRY, PWDR RM., WET BAR

\* 2' AND 4' EXTENSIONS ARE ALSO AVAILABLE ON ALT. FIRST FLOOR PLAN

SECOND FLOOR PLAN W/ OPT. ALT. SECOND FLOOR

PARTIAL BASEMENT PLAN OPTION WITH WALKOUT