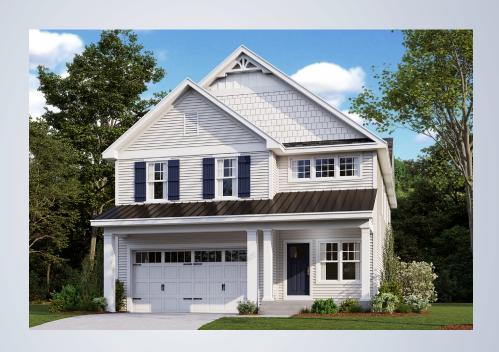

## The Southport

The Southport

Starting at 2,609 square feet, the **Southport** offers a light filled open concept floor plan with main level living. This exceptionally designed home offers up to four bedrooms and four baths along with customization to complement your lifestyle; an optional oversized kitchen island, front porch, walk-in pantry, mudroom, and wet bar. The seamless transition of living space from the kitchen, dining room and great room is ideal for relaxing on your own or gathering with friends and family.

## The Southport