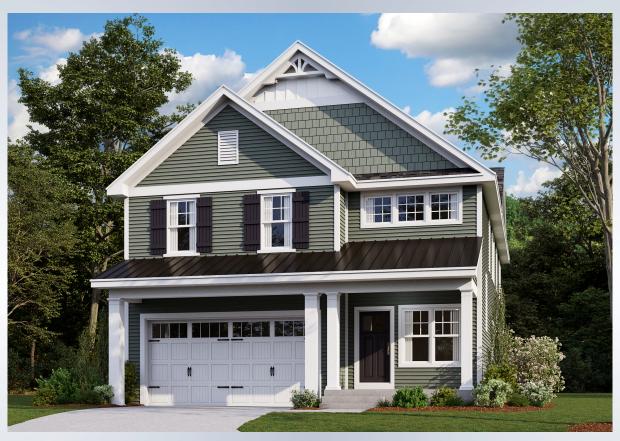

## The Southport

The Southport

Starting at 2,609 square feet, the **Southport** offers a light filled open concept floor plan with main level living. This exceptionally designed home offers up to four bedrooms and four baths along with customization to complement your lifestyle; an optional oversized kitchen island, front porch, walk-in pantry, mudroom, and wet bar. The seamless transition of living space from the kitchen, dining room and great room is ideal for relaxing on your own or gathering with friends and family.