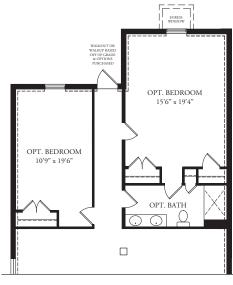

ALT. FIRST FLOOR PLAN W/ ALT. PANTRY, PWDR RM., WET BAR

\* 2' AND 4' EXTENSIONS ARE ALSO AVAILABLE ON ALT. FIRST FLOOR PLAN

SECOND FLOOR PLAN W/ OPT. ALT. SECOND FLOOR

PARTIAL BASEMENT PLAN OPTION WITH WALKOUT

ALTERNATE BASEMENT PLAN OPTION

BASEMENT PLAN OPTION @ 2' EXTENSION

BASEMENT PLAN OPTION @ 4' EXTENSION