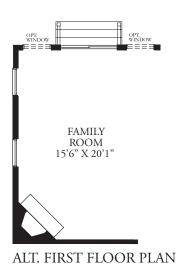

ALT. FIRST FLOOR PLAN W/ ALT. PANTRY, PWDR RM., WET BAR

\* 2' AND 4' EXTENSIONS ARE ALSO AVAILABLE ON ALT. FIRST FLOOR PLAN

SECOND FLOOR PLAN W/ OPT. ALT. SECOND FLOOR

PARTIAL BASEMENT PLAN OPTION WITH WALKOUT