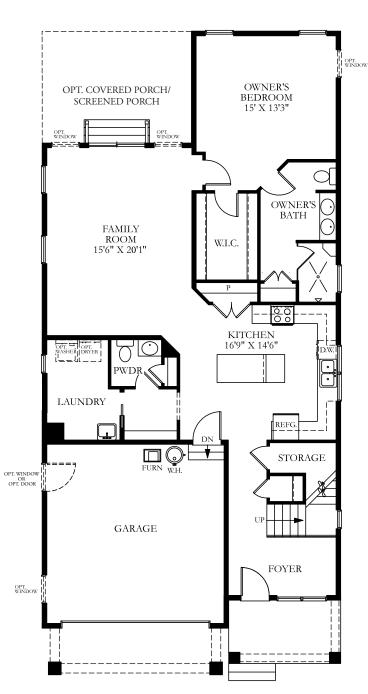

ALT. FIRST FLOOR PLAN W/ ALT. PANTRY, PWDR RM., WET BAR

\* 2' AND 4' EXTENSIONS ARE ALSO AVAILABLE ON ALT. FIRST FLOOR PLAN

SECOND FLOOR PLAN W/ OPT. ALT. SECOND FLOOR

PARTIAL BASEMENT PLAN OPTION WITH WALKOUT