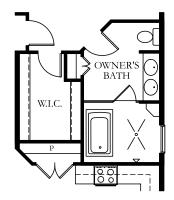

FIRST FLOOR PLAN W/ OPT. 2' REAR EXTENSION

OPT. 4' REAR EXTENSION

\* 2' AND 4' EXTENSIONS ARE ALSO AVAILABLE ON ALT. FIRST FLOOR PLAN

W/ OPT. FIREPLACE

ALT. FIRST FLOOR AND OPT. BATH

OPT. ALT. FIRST FLOOR

ALT. FIRST FLOOR AND OPT. OWNER'S BATH