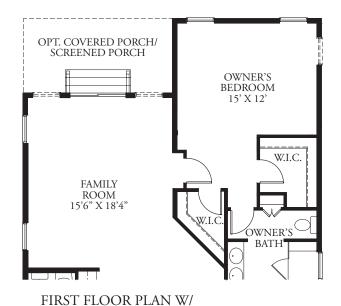

FIRST FLOOR PLAN W/ OPT. 2' REAR EXTENSION

OPT. 4' REAR EXTENSION

\* 2' AND 4' EXTENSIONS ARE ALSO AVAILABLE ON ALT. FIRST FLOOR PLAN

W/ OPT. FIREPLACE

ALT. FIRST FLOOR AND OPT. BATH

OPT. ALT. FIRST FLOOR

ALT. FIRST FLOOR AND OPT. OWNER'S BATH