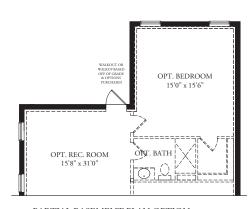

ALT. FIRST FLOOR PLAN W/ ALT. PANTRY, PWDR RM., WET BAR

\* 2' AND 4' EXTENSIONS ARE ALSO AVAILABLE ON ALT. FIRST FLOOR PLAN

SECOND FLOOR PLAN W/ OPT. ALT. SECOND FLOOR

PARTIAL BASEMENT PLAN OPTION WITH WALKOUT