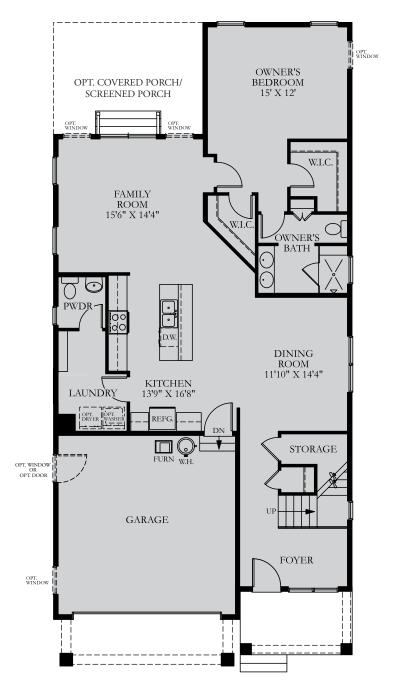

FIRST FLOOR PLAN W/ OPT. 2' REAR EXTENSION

OPT. 4' REAR EXTENSION

\* 2' AND 4' EXTENSIONS ARE ALSO AVAILABLE ON ALT. FIRST FLOOR PLAN

W/ OPT. FIREPLACE

ALT. FIRST FLOOR AND OPT. BATH

OPT. ALT. FIRST FLOOR

ALT. FIRST FLOOR AND OPT. OWNER'S BATH

ALT. FIRST FLOOR PLAN W/ ALT. PANTRY, PWDR RM., WET BAR

\* 2' AND 4' EXTENSIONS ARE ALSO AVAILABLE ON ALT. FIRST FLOOR PLAN

SECOND FLOOR PLAN W/ OPT. ALT. SECOND FLOOR

PARTIAL BASEMENT PLAN OPTION WITH WALKOUT