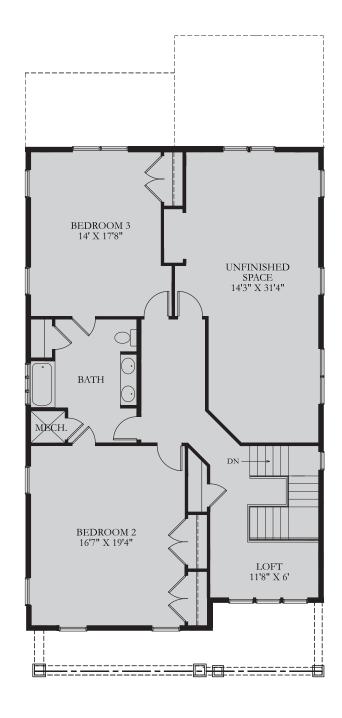

ALT. FIRST FLOOR PLAN W/ ALT. PANTRY, PWDR RM., WET BAR

\* 2' AND 4' EXTENSIONS ARE ALSO AVAILABLE ON ALT. FIRST FLOOR PLAN

SECOND FLOOR PLAN W/ OPT. ALT. SECOND FLOOR

PARTIAL BASEMENT PLAN OPTION WITH WALKOUT