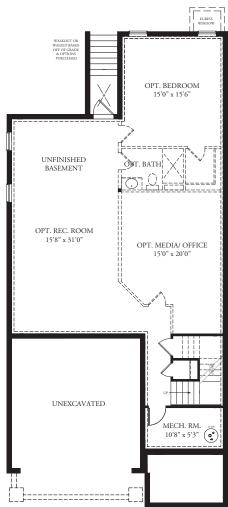

ALT. FIRST FLOOR PLAN W/ ALT. PANTRY, PWDR RM., WET BAR

\* 2' AND 4' EXTENSIONS ARE ALSO AVAILABLE ON ALT. FIRST FLOOR PLAN

SECOND FLOOR PLAN W/ OPT. ALT. SECOND FLOOR

PARTIAL BASEMENT PLAN OPTION WITH WALKOUT