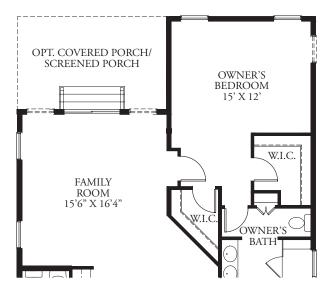

FIRST FLOOR PLAN W/ OPT. 2' REAR EXTENSION

OPT. 4' REAR EXTENSION

\* 2' AND 4' EXTENSIONS ARE ALSO AVAILABLE ON ALT. FIRST FLOOR PLAN

W/ OPT. FIREPLACE

ALT. FIRST FLOOR AND OPT. BATH

OPT. ALT. FIRST FLOOR

ALT. FIRST FLOOR AND OPT. OWNER'S BATH

ALT. FIRST FLOOR PLAN W/ ALT. PANTRY, PWDR RM., WET BAR

\* 2' AND 4' EXTENSIONS ARE ALSO AVAILABLE ON ALT. FIRST FLOOR PLAN

SECOND FLOOR PLAN W/ OPT. ALT. SECOND FLOOR

PARTIAL BASEMENT PLAN OPTION WITH WALKOUT