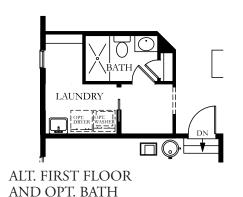

PARTIAL FIRST FLOOR PLAN W/ OPT. ALT. FIRST FLOOR

ALT. FIRST FLOOR AND OPT. OWNER'S BATH

ALT. FIRST FLOOR PLAN W/ ALT. PANTRY, PWDR RM., WET BAR

\* 2' AND 4' EXTENSIONS ARE ALSO AVAILABLE ON ALT. FIRST FLOOR PLAN