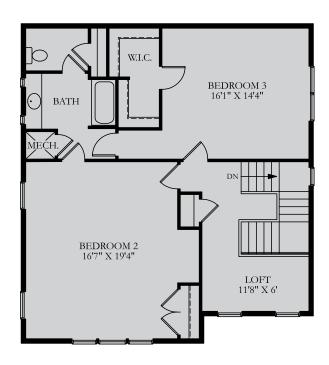

## The Wilmington

**The Wilmington** 

The **Wilmington's** superior craftsmanship, attention to detail and included features are evident throughout. This beautiful home, starting at 2,486 square feet, offers three bedrooms and up to three bathrooms with seemingly limitless opportunities to customize from extended living space, a screened porch and multiple kitchen layouts, among many other options. Enjoy an expansive open concept with a first-floor owner's suite, a luxury owner's bath with a double bowl vanity and walk-in tiled shower. Family and guests will be able to enjoy the spacious upstairs bedrooms and bathroom with comfort and privacy.