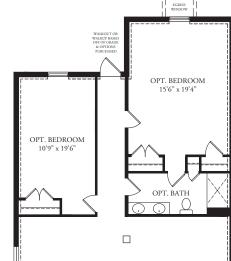

ed porch and multiple kitchen layouts, among many other options. Enjoy an expansive open concept with a first-floor owner's suite, a luxury owner's bath with a double bowl vanity and walk-in tiled shower. Family and guests will be able to enjoy the spacious upstairs bedrooms and bathroom with comfort and privacy.





PARTIAL FIRST FLOOR PLAN W/ OPT. FIREPLACE





FIRST FLOOR PLAN W/ OPT. 2' REAR EXTENSION



FIRST FLOOR PLAN W/ OPT. 4' REAR EXTENSION

\* 2' AND 4' EXTENSIONS ARE ALSO AVAILABLE ON ALT. FIRST FLOOR PLAN





W/ OPT. FIREPLACE





PARTIAL FIRST FLOOR PLAN W/ OPT. ALT. FIRST FLOOR



ALT. FIRST FLOOR AND OPT. OWNER'S BATH



ALT. FIRST FLOOR PLAN W/ ALT. PANTRY, PWDR RM., WET BAR

\* 2' AND 4' EXTENSIONS ARE ALSO AVAILABLE ON ALT. FIRST FLOOR PLAN













[F\_\_\_\_]



BASEMENT PLAN OPTION @ 4' EXTENSION

## The Wilmington