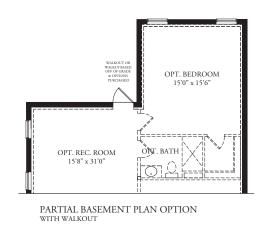

ing space, a screened porch and multiple kitchen layouts, among many other options. Enjoy an expansive open concept with a first-floor owner's suite, a luxury owner's bath with a double bowl vanity and walk-in tiled shower. Family and guests will be able to enjoy the spacious upstairs bedrooms and bathroom with comfort and privacy.





PARTIAL FIRST FLOOR PLAN W/ OPT. FIREPLACE





FIRST FLOOR PLAN W/ OPT. 2' REAR EXTENSION



FIRST FLOOR PLAN W/ OPT. 4' REAR EXTENSION

\* 2' AND 4' EXTENSIONS ARE ALSO AVAILABLE ON ALT. FIRST FLOOR PLAN





W/ OPT. FIREPLACE





PARTIAL FIRST FLOOR PLAN W/ OPT. ALT. FIRST FLOOR



ALT. FIRST FLOOR AND OPT. OWNER'S BATH



ALT. FIRST FLOOR PLAN W/ ALT. PANTRY, PWDR RM., WET BAR

\* 2' AND 4' EXTENSIONS ARE ALSO AVAILABLE ON ALT. FIRST FLOOR PLAN













[F\_\_\_\_]



BASEMENT PLAN OPTION @ 4' EXTENSION

## The Wilmington