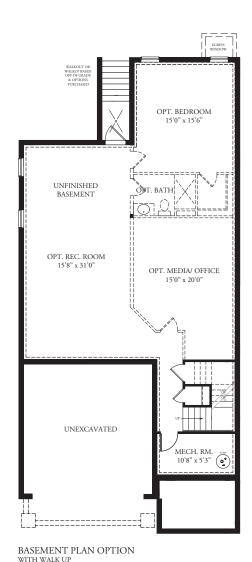

iving space, a screened porch and multiple kitchen layouts, among many other options. Enjoy an expansive open concept with a first-floor owner's suite, a luxury owner's bath with a double bowl vanity and walk-in tiled shower. Family and guests will be able to enjoy the spacious upstairs bedrooms and bathroom with comfort and privacy.





PARTIAL FIRST FLOOR PLAN W/ OPT. FIREPLACE





FIRST FLOOR PLAN W/ OPT. 2' REAR EXTENSION



FIRST FLOOR PLAN W/ OPT. 4' REAR EXTENSION

\* 2' AND 4' EXTENSIONS ARE ALSO AVAILABLE ON ALT. FIRST FLOOR PLAN





W/ OPT. FIREPLACE





PARTIAL FIRST FLOOR PLAN W/ OPT. ALT. FIRST FLOOR



ALT. FIRST FLOOR AND OPT. OWNER'S BATH



ALT. FIRST FLOOR PLAN W/ ALT. PANTRY, PWDR RM., WET BAR

\* 2' AND 4' EXTENSIONS ARE ALSO AVAILABLE ON ALT. FIRST FLOOR PLAN













[F\_\_\_\_]



BASEMENT PLAN OPTION @ 4' EXTENSION

## The Wilmington