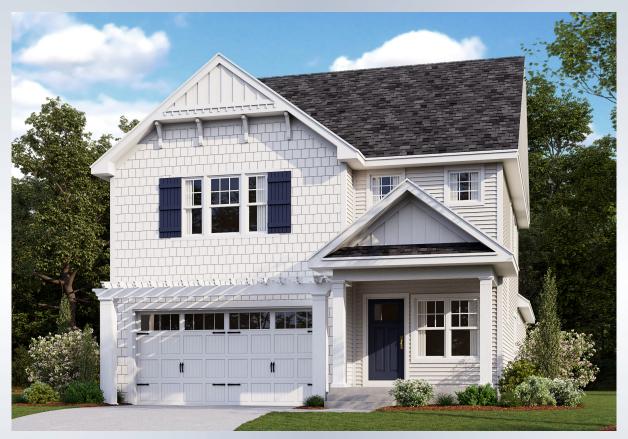

## The Wilmington

**The Wilmington** 

The **Wilmington's** superior craftsmanship, attention to detail and included features are evident throughout. This beautiful home, starting at 2,486 square feet, offers three bedrooms and up to three bathrooms with seemingly limitless opportunities to customize from extended living space, a screened porch and multiple kitchen layouts, among many other options. Enjoy an expansive open concept with a first-floor owner's suite, a luxury owner's bath with a double bowl vanity and walk-in tiled shower. Family and guests will be able to enjoy the spacious upstairs bedrooms and bathroom with comfort and privacy.

## The Wilmington