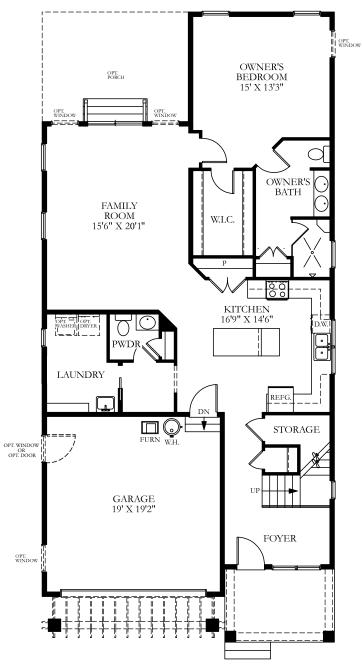

## The Wilmington

**The Wilmington** 

The **Wilmington's** superior craftsmanship, attention to detail and included features are evident throughout. This beautiful home, starting at 2,486 square feet, offers three bedrooms and up to three bathrooms with seemingly limitless opportunities to customize from extended living space, a screened porch and multiple kitchen layouts, among many other options. Enjoy an expansive open concept with a first-floor owner's suite, a luxury owner's bath with a double bowl vanity and walk-in tiled shower. Family and guests will be able to enjoy the spacious upstairs bedrooms and bathroom with comfort and privacy.

## The Wilmington