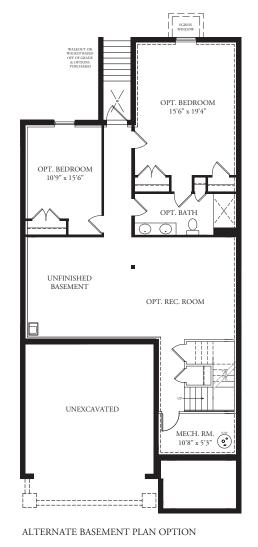

g space, a screened porch and multiple kitchen layouts, among many other options. Enjoy an expansive open concept with a first-floor owner's suite, a luxury owner's bath with a double bowl vanity and walk-in tiled shower. Family and guests will be able to enjoy the spacious upstairs bedrooms and bathroom with comfort and privacy.





PARTIAL FIRST FLOOR PLAN W/ OPT. FIREPLACE





FIRST FLOOR PLAN W/ OPT. 2' REAR EXTENSION



FIRST FLOOR PLAN W/ OPT. 4' REAR EXTENSION

\* 2' AND 4' EXTENSIONS ARE ALSO AVAILABLE ON ALT. FIRST FLOOR PLAN





W/ OPT. FIREPLACE





PARTIAL FIRST FLOOR PLAN W/ OPT. ALT. FIRST FLOOR



ALT. FIRST FLOOR AND OPT. OWNER'S BATH



ALT. FIRST FLOOR PLAN W/ ALT. PANTRY, PWDR RM., WET BAR

\* 2' AND 4' EXTENSIONS ARE ALSO AVAILABLE ON ALT. FIRST FLOOR PLAN













[F\_\_\_\_]



BASEMENT PLAN OPTION @ 4' EXTENSION

## The Wilmington