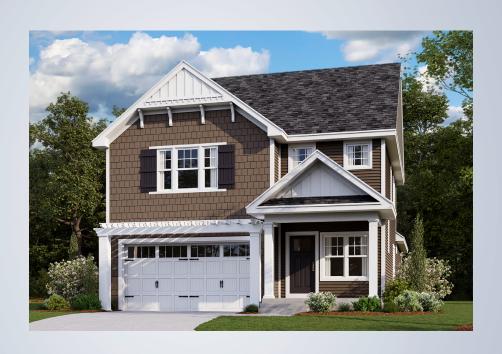

## The Wilmington

**The Wilmington** 

The **Wilmington's** superior craftsmanship, attention to detail and included features are evident throughout. This beautiful home, starting at 2,486 square feet, offers three bedrooms and up to three bathrooms with seemingly limitless opportunities to customize from extended living space, a screened porch and multiple kitchen layouts, among many other options. Enjoy an expansive open concept with a first-floor owner's suite, a luxury owner's bath with a double bowl vanity and walk-in tiled shower. Family and guests will be able to enjoy the spacious upstairs bedrooms and bathroom with comfort and privacy.