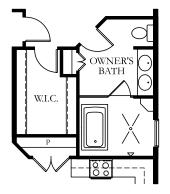

PARTIAL FIRST FLOOR PLAN W/ OPT. ALT. FIRST FLOOR

ALT. FIRST FLOOR AND OPT. OWNER'S BATH

ALT. FIRST FLOOR PLAN W/ ALT. PANTRY, PWDR RM., WET BAR

\* 2' AND 4' EXTENSIONS ARE ALSO AVAILABLE ON ALT. FIRST FLOOR PLAN