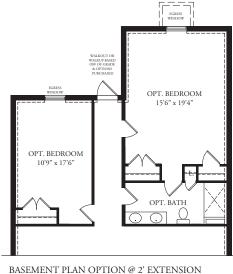

space, a screened porch and multiple kitchen layouts, among many other options. Enjoy an expansive open concept with a first-floor owner's suite, a luxury owner's bath with a double bowl vanity and walk-in tiled shower. Family and guests will be able to enjoy the spacious upstairs bedrooms and bathroom with comfort and privacy.





PARTIAL FIRST FLOOR PLAN W/ OPT. FIREPLACE





FIRST FLOOR PLAN W/ OPT. 2' REAR EXTENSION



FIRST FLOOR PLAN W/ OPT. 4' REAR EXTENSION

\* 2' AND 4' EXTENSIONS ARE ALSO AVAILABLE ON ALT. FIRST FLOOR PLAN





W/ OPT. FIREPLACE





PARTIAL FIRST FLOOR PLAN W/ OPT. ALT. FIRST FLOOR



ALT. FIRST FLOOR AND OPT. OWNER'S BATH



ALT. FIRST FLOOR PLAN W/ ALT. PANTRY, PWDR RM., WET BAR

\* 2' AND 4' EXTENSIONS ARE ALSO AVAILABLE ON ALT. FIRST FLOOR PLAN













[F\_\_\_\_]



BASEMENT PLAN OPTION @ 4' EXTENSION

## The Wilmington