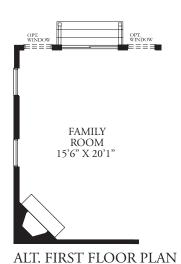

PARTIAL FIRST FLOOR PLAN W/ OPT. FIREPLACE

FIRST FLOOR PLAN W/ OPT. 2' REAR EXTENSION

FIRST FLOOR PLAN W/ OPT. 4' REAR EXTENSION

\* 2' AND 4' EXTENSIONS ARE ALSO AVAILABLE ON ALT. FIRST FLOOR PLAN

W/ OPT. FIREPLACE