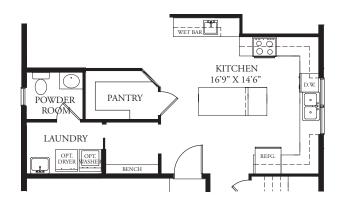

PARTIAL FIRST FLOOR PLAN W/ OPT. ALT. FIRST FLOOR

ALT. FIRST FLOOR AND OPT. OWNER'S BATH

ALT. FIRST FLOOR PLAN W/ ALT. PANTRY, PWDR RM., WET BAR

\* 2' AND 4' EXTENSIONS ARE ALSO AVAILABLE ON ALT. FIRST FLOOR PLAN