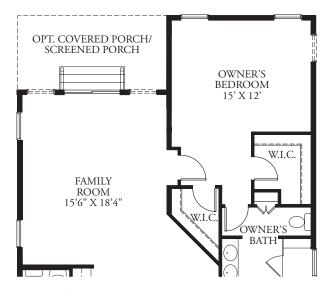

## The Wilmington

**The Wilmington** 

The **Wilmington's** superior craftsmanship, attention to detail and included features are evident throughout. This beautiful home, starting at 2,486 square feet, offers three bedrooms and up to three bathrooms with seemingly limitless opportunities to customize from extended living space, a screened porch and multiple kitchen layouts, among many other options. Enjoy an expansive open concept with a first-floor owner's suite, a luxury owner's bath with a double bowl vanity and walk-in tiled shower. Family and guests will be able to enjoy the spacious upstairs bedrooms and bathroom with comfort and privacy.