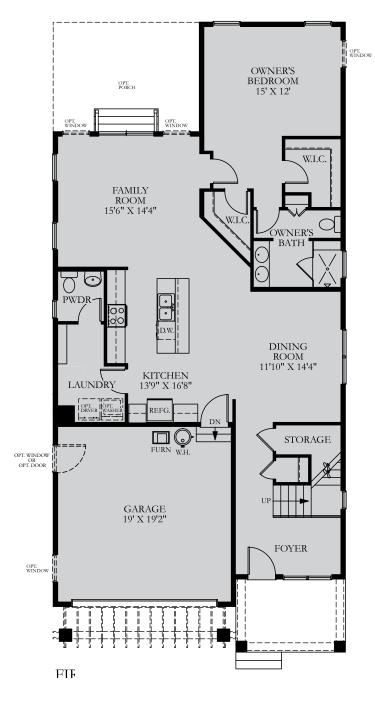

## The Wilmington

**The Wilmington** 

The **Wilmington's** superior craftsmanship, attention to detail and included features are evident throughout. This beautiful home, starting at 2,486 square feet, offers three bedrooms and up to three bathrooms with seemingly limitless opportunities to customize from extended living space, a screened porch and multiple kitchen layouts, among many other options. Enjoy an expansive open concept with a first-floor owner's suite, a luxury owner's bath with a double bowl vanity and walk-in tiled shower. Family and guests will be able to enjoy the spacious upstairs bedrooms and bathroom with comfort and privacy.

PARTIAL FIRST FLOOR PLAN W/ OPT. FIREPLACE

FIRST FLOOR PLAN W/ OPT. 2' REAR EXTENSION

FIRST FLOOR PLAN W/ OPT. 4' REAR EXTENSION

\* 2' AND 4' EXTENSIONS ARE ALSO AVAILABLE ON ALT. FIRST FLOOR PLAN

W/ OPT. FIREPLACE